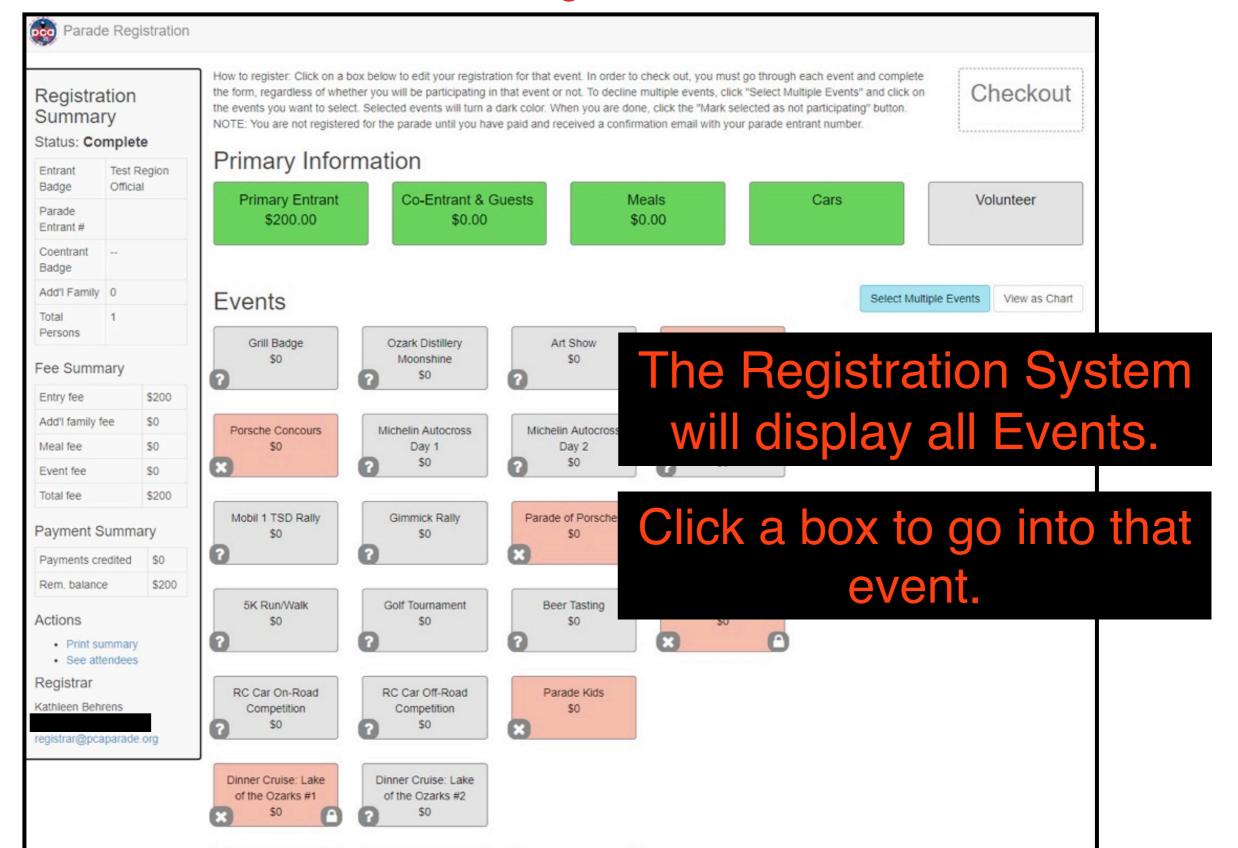

#### This is what the Parade Registration Screen looks like:

| 👼 P | arade Registratio       | on                         |          |                 |                           |            |                                 |                     |
|-----|-------------------------|----------------------------|----------|-----------------|---------------------------|------------|---------------------------------|---------------------|
|     | Volun                   | teer                       |          |                 |                           |            |                                 | Return to dashboard |
|     | Volunteer to he         | elp out around Paradel     |          |                 |                           |            |                                 |                     |
|     | 🕀 Test F                | Region Official            |          |                 |                           |            |                                 | Attending the       |
|     | Do you want             | to be a volunteer work     | ker?     |                 |                           |            |                                 | Voluntoor Porty on  |
|     |                         | al skills or previous Para |          |                 |                           |            | ment. If you don't find your ch | Volunteer Party on  |
|     | Skills                  | do not want to do or let   | US KNOW  | of any specific | physical limitations that | at you m   | ay nave.                        | Saturday?           |
|     | Please note:            |                            |          |                 | ty, you need to work a    | it least ( | one double shift or two single  | gle shifts.         |
|     | T-shirt size:<br>Shifts | Choose a size 🔻            |          |                 |                           |            |                                 |                     |
|     | Select your vo          | lunteer preferences her    |          |                 |                           |            |                                 | More prizes are     |
|     |                         | How many shifts do         | you war  | nt to work?     | Choose a number           | •          |                                 |                     |
|     | Shift 1                 | Choose a day               | •        | Choose an ev    | ent                       | *          | Choose a job                    | given away at the   |
|     | Alt Shift 1             | Choose a day               | ٣        | Choose an ev    | ent                       | *          | Choose a job                    |                     |
|     | Shift 2                 | Choose a day               | ٣        | Choose an ev    | ent                       | ٣          | Choose a job                    | Volunteer Party     |
|     | Alt Shift 2             | Choose a day               | ٣        | Choose an ev    | ent                       | ٣          | Choose a job                    | then all ather      |
|     | Shift 3                 | Choose a day               | ٣        | Choose an ev    | ent                       | ٣          | Choose a job                    | than all other      |
|     | Alt Shift 3             | Choose a day               | *        | Choose an ev    | ent                       | ٣          | Choose a job                    | hanquate            |
|     |                         | Sav                        | e and co | Intinue         | Next                      | Dashb      | oard                            | banquets            |
|     |                         |                            |          |                 |                           |            |                                 |                     |

#### This is what the Parade Registration Screen looks like:

The "Checkout" button will not activate until all boxes are filled with a color. (No gray boxes left)

| Checkout                                                                                                                                                                                       |                               |                                                                                               |                             |                          |     |  |
|------------------------------------------------------------------------------------------------------------------------------------------------------------------------------------------------|-------------------------------|-----------------------------------------------------------------------------------------------|-----------------------------|--------------------------|-----|--|
| You currently have a balance                                                                                                                                                                   | of <b>\$220.00</b> .          |                                                                                               |                             |                          |     |  |
| NOTE: You are not registered                                                                                                                                                                   | for the parade until you have | we paid and received a confirmation                                                           | ation email with your parad | e entrant number.        |     |  |
| Late Fee: Parade entrants reg                                                                                                                                                                  | istering 05.28.2018 (12:01    | am) through 06.10.2018 (11:59                                                                 | ) pm) will be assessed an a | dditional late fee of \$ | 60. |  |
|                                                                                                                                                                                                | registrar@pcaparade.org) i    | ited at the time of registration. P<br>is received by the Parade Regis<br>ere are no refunds. |                             |                          |     |  |
| Please enter your credit card i                                                                                                                                                                | nformation below. We acce     | ept Visa, MasterCard and Ameri                                                                | can Express.                |                          |     |  |
| Payment Information                                                                                                                                                                            | on                            |                                                                                               |                             |                          |     |  |
| Name                                                                                                                                                                                           | Test                          | Region Official                                                                               |                             |                          |     |  |
| Address                                                                                                                                                                                        | 9689 Gerwig Lane              |                                                                                               | Apt/Suite                   |                          |     |  |
|                                                                                                                                                                                                |                               |                                                                                               |                             |                          |     |  |
| City                                                                                                                                                                                           | Columbia                      |                                                                                               | MD                          | 21046                    |     |  |
| Country                                                                                                                                                                                        | US                            |                                                                                               | MD                          | 21046                    |     |  |
| -                                                                                                                                                                                              | us                            |                                                                                               | MD                          | 21046                    |     |  |
| Country<br>Credit Card Informa<br>Since this is not production, here<br>Amex 1                                                                                                                 | us                            |                                                                                               | MD                          | 21046                    |     |  |
| Country<br>Credit Card Informa<br>Since this is not production, here<br>Amex 1<br>Amex 2                                                                                                       | us                            |                                                                                               | MD                          | 21046                    |     |  |
| Country<br>Credit Card Informa<br>Since this is not production, here<br>Amex 1<br>Amex 2<br>Amex Corporate                                                                                     | us                            |                                                                                               | MD                          | 21046                    |     |  |
| Country<br>Credit Card Informa<br>Since this is not production, here<br>Amex 1<br>Amex 2<br>Amex Corporate<br>Discover 1                                                                       | us                            |                                                                                               | MD                          | 21046                    |     |  |
| Country<br>Credit Card Informa<br>Since this is not production, here<br>Amex 1<br>Amex 2<br>Amex Corporate<br>Discover 1<br>Discover 2                                                         | us                            |                                                                                               | MD                          | 21046                    |     |  |
| Country<br>Credit Card Informa<br>Since this is not production, here<br>Amex 1<br>Amex 2<br>Amex Corporate<br>Discover 1<br>Discover 2<br>Mastercard 1                                         | us                            |                                                                                               | MD                          | 21046                    |     |  |
| Country<br>Credit Card Informa<br>Since this is not production, here<br>Amex 1<br>Amex 2<br>Amex Corporate<br>Discover 1<br>Discover 2<br>Mastercard 1<br>Mastercard 2                         | us                            |                                                                                               | MD                          | 21046                    |     |  |
| Country<br>Credit Card Informa<br>Since this is not production, here<br>Amex 1<br>Amex 2<br>Amex Corporate<br>Discover 1<br>Discover 2<br>Mastercard 1<br>Mastercard 2<br>Visa 1               | us                            |                                                                                               | MD                          | 21046                    |     |  |
| Country<br>Credit Card Information<br>Since this is not production, here<br>Amex 1<br>Amex 2<br>Amex Corporate<br>Discover 1<br>Discover 2<br>Mastercard 1<br>Mastercard 2<br>Visa 1<br>Visa 2 | us                            |                                                                                               | MD                          | 21046                    |     |  |
| Country<br>Credit Card Informa<br>Since this is not production, here<br>Amex 1<br>Amex 2<br>Amex Corporate<br>Discover 1<br>Discover 2<br>Mastercard 1<br>Mastercard 2<br>Visa 1               | us                            |                                                                                               | MD                          | 21046                    |     |  |