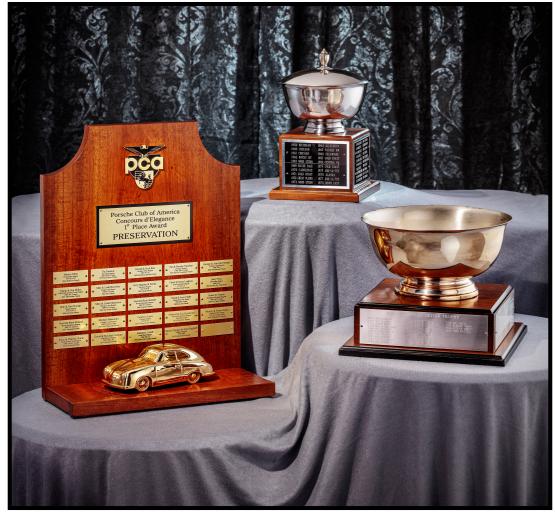

# Porsche Concours d'Elegance & PCA National Awards Banquet

#### Tuesday Evening, June 20

- Premier Concours Awards
- PCA National Awards
- Assigned Seating (no changes)
- Plated Dinner
- Plated Kids Meal Option
- Cocktail Attire
- 7:00 pm 7:30 pm Social Hour
- 7:30 pm 9:30 pm Dinner & Awards
- Door Prizes