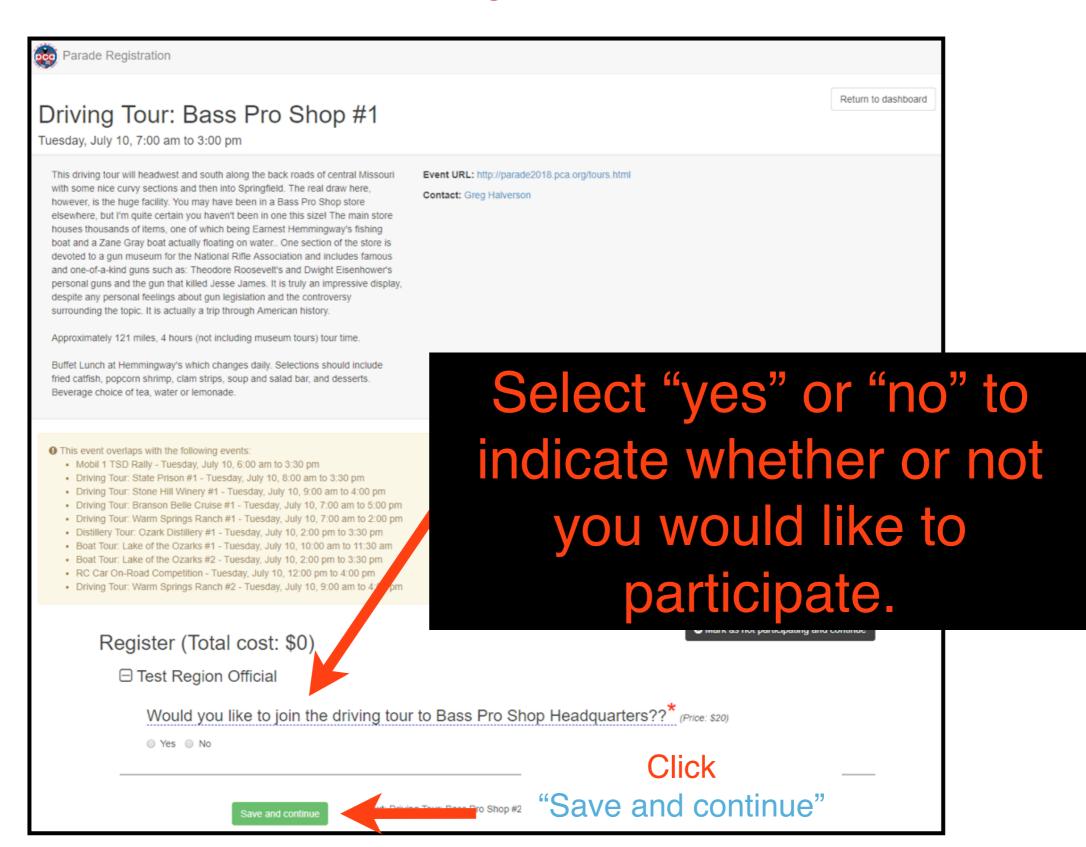

### You Must Register for Parade in Advance

There is no onsite registration.

You must register for all banquets, most events, tours, and activities in advance.

The last day to register for banquets, most events and activities is May 13, 2023.

### You Can Modify Your Parade Registration

You can modify your Parade Registration up until May 13, 2023.

You can sign up for additional events and activities, or decide not to participate in activities you originally signed up for.

If you modify your registration to add activities, additional fees may be due.

If you modify your registration to remove activities, refunds will be issued *after* registration has closed.

You have the freedom to change your mind. But only until May 13!

#### Events fill up quickly.

You are not registered for an event until you complete the check out process.

If the event is full, you may register with Waitlist Status. The system will give you the option to proceed with Waitlist Status.