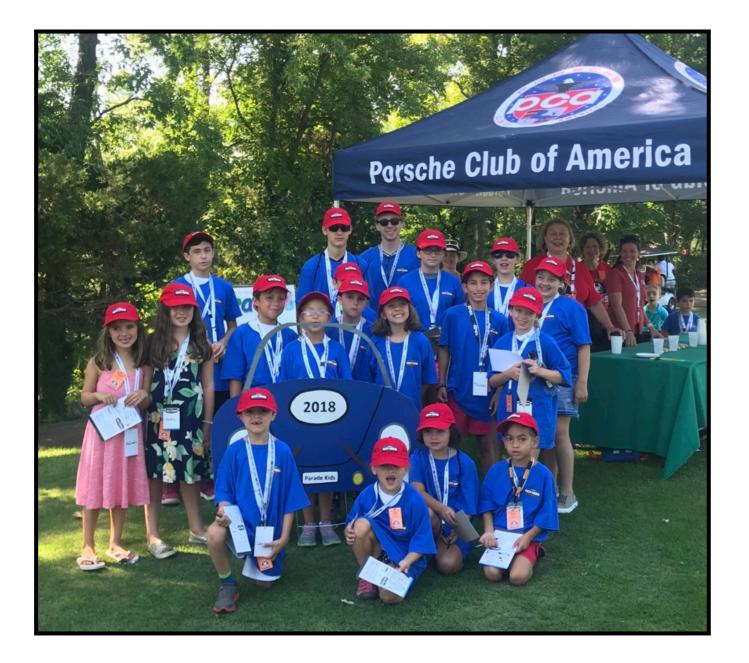

# PCA Juniors @ Parade

# PCA Juniors @ Parade

• PCA Juniors is a program for kids 0-18

• PCA Juniors is not a babysitting service. PCA Juniors is a family activity.

 PCA Juniors has events and activities for all ages and interest levels - including littles and teenagers

### PCA Juniors @ Parade Special Events

PCA Juniors Competitive Event Series

Win trophies, just like the grown ups!