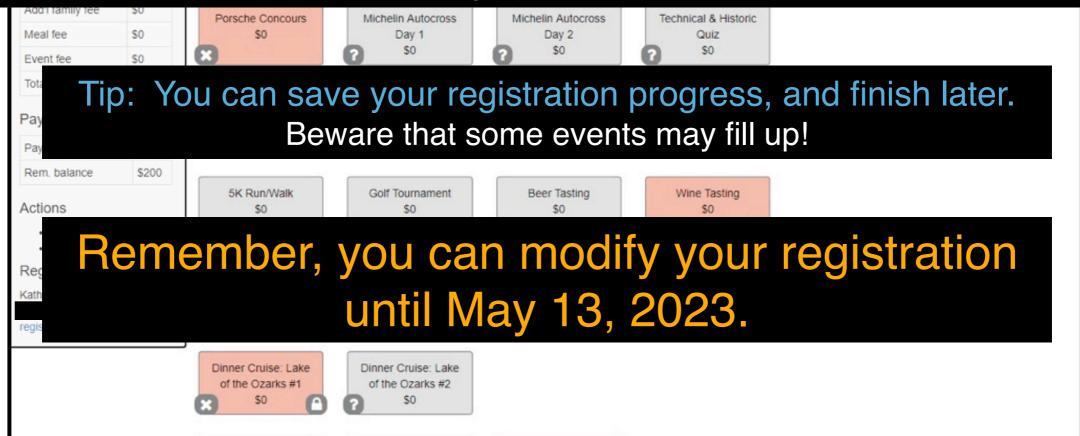

### You Must Register for Parade in Advance

There is no onsite registration.

You must register for all banquets, most events, tours, and activities in advance.

The last day to register for banquets, most events and activities is May 13, 2023.

Register early! Events will fill quickly.

### You Can Modify Your Parade Registration

You can modify your Parade Registration up until May 13, 2023.

You can sign up for additional events and activities, or decide not to participate in activities you originally signed up for.

If you modify your registration to add activities, additional fees may be due.

If you modify your registration to remove activities, refunds will be issued *after* registration has closed.

You have the freedom to change your mind. But only until May 13!