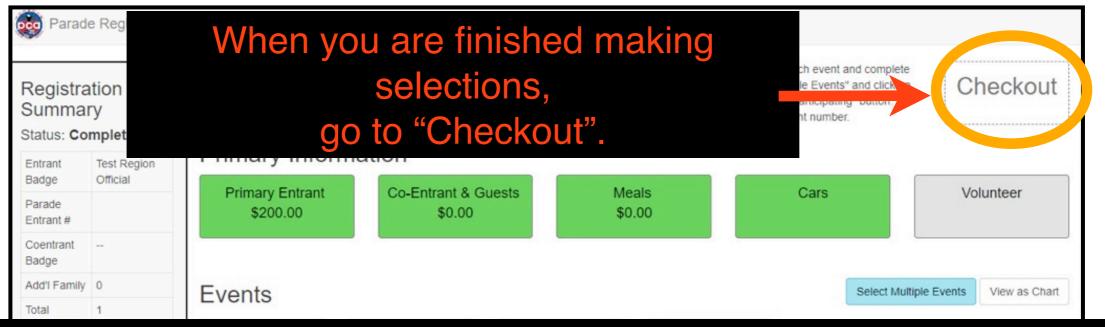

### You Can Modify Your Parade Registration

You can modify your Parade Registration up until May 13, 2023.

You can sign up for additional events and activities, or decide not to participate in activities you originally signed up for.

If you modify your registration to add activities, additional fees may be due.

If you modify your registration to remove activities, refunds will be issued *after* registration has closed.

You have the freedom to change your mind. But only until May 13!