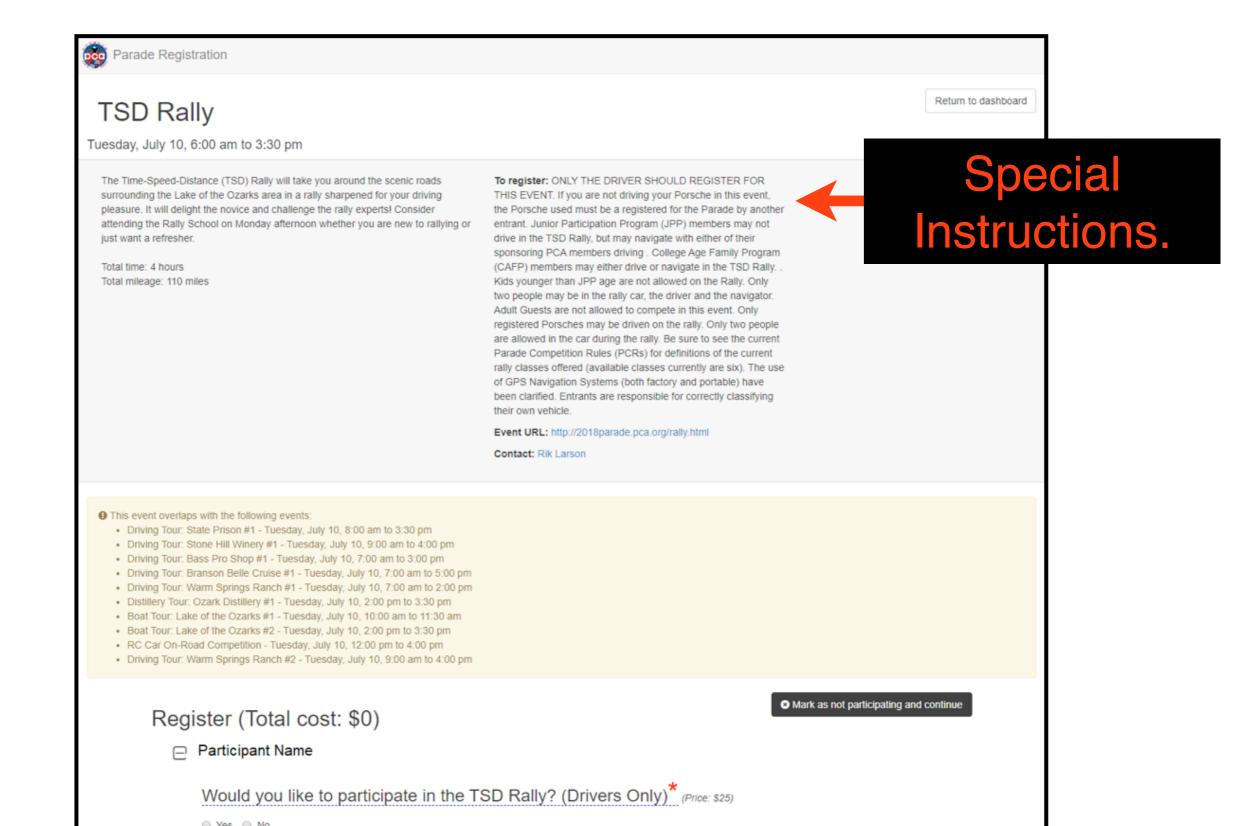

# Be Aware of Specific Requirements for Competitive Events

Many competitive events have check-in deadline and/or safety requirements (helmets), such as passing a tech inspection.

Read the Parade Competition Rules (PCRs) and make sure you know what the requirements are for your events.

The PCRs and Inspection Forms are available on the Parade website. Know your class and/or category!

www.PorscheParade.org