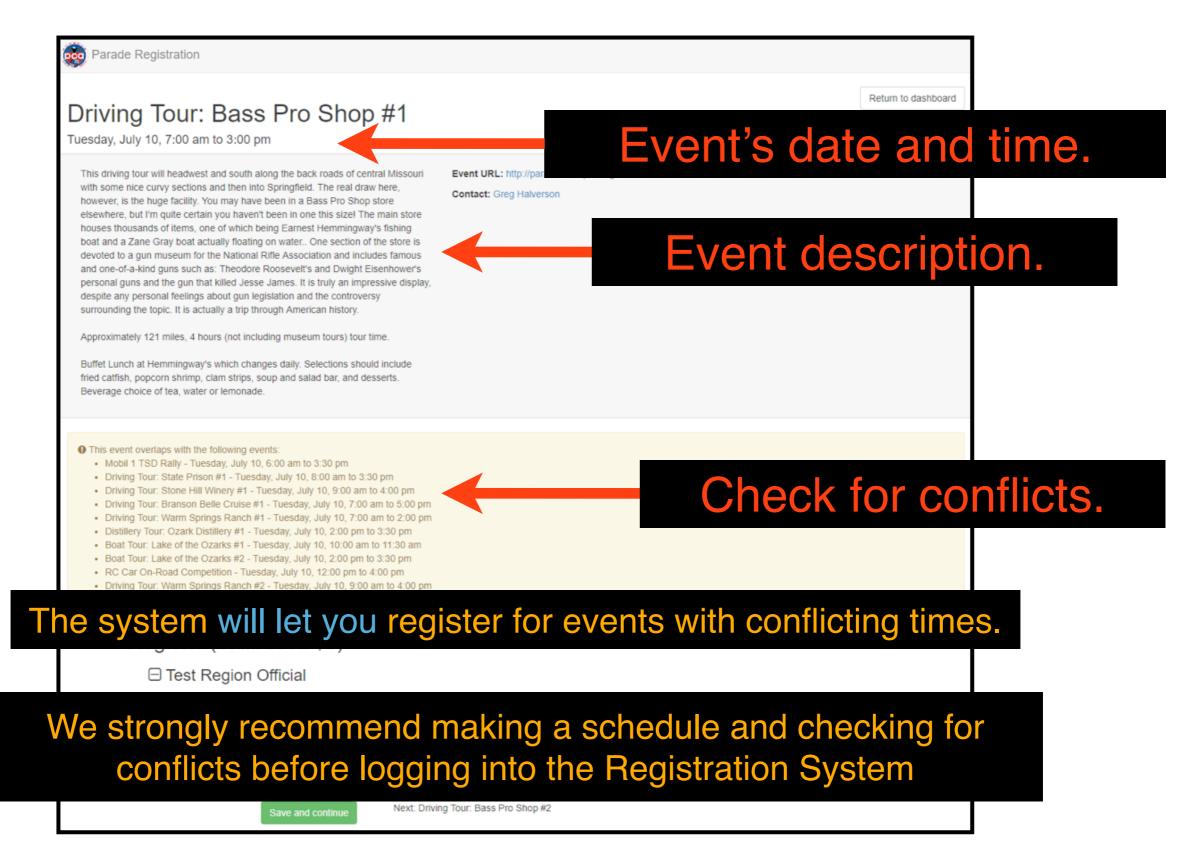

# Make your schedule and cross reference it against the Parade schedule on our website

### You Must Register for Parade in Advance

There is no onsite registration.

You must register for all banquets, most events, tours, and activities in advance.

The last day to register for banquets, most events and activities is May 13, 2023.

Register early! Events will fill quickly.

# Be Aware of Specific Requirements for Competitive Events

Many competitive events have check-in deadline and/or safety requirements (helmets), such as passing a tech inspection.

Read the Parade Competition Rules (PCRs) and make sure you know what the requirements are for your events.

The PCRs and Inspection Forms are available on the Parade website. Know your class and/or category!

www.PorscheParade.org