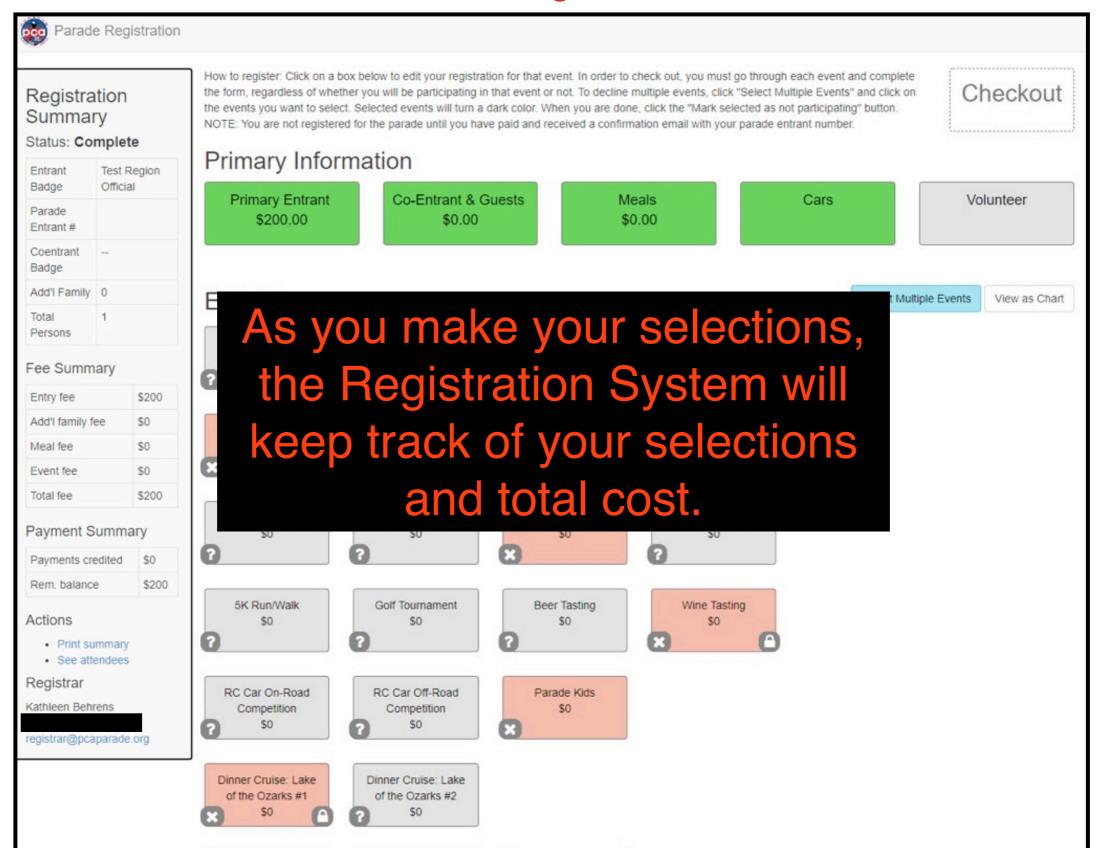

# The Phase II Registration Process

# Things You Need to Know

### You Must Register for Parade in Advance

There is no onsite registration.

You must register for all banquets, most events, tours, and activities in advance.

The last day to register for banquets, most events and activities is May 13, 2023.