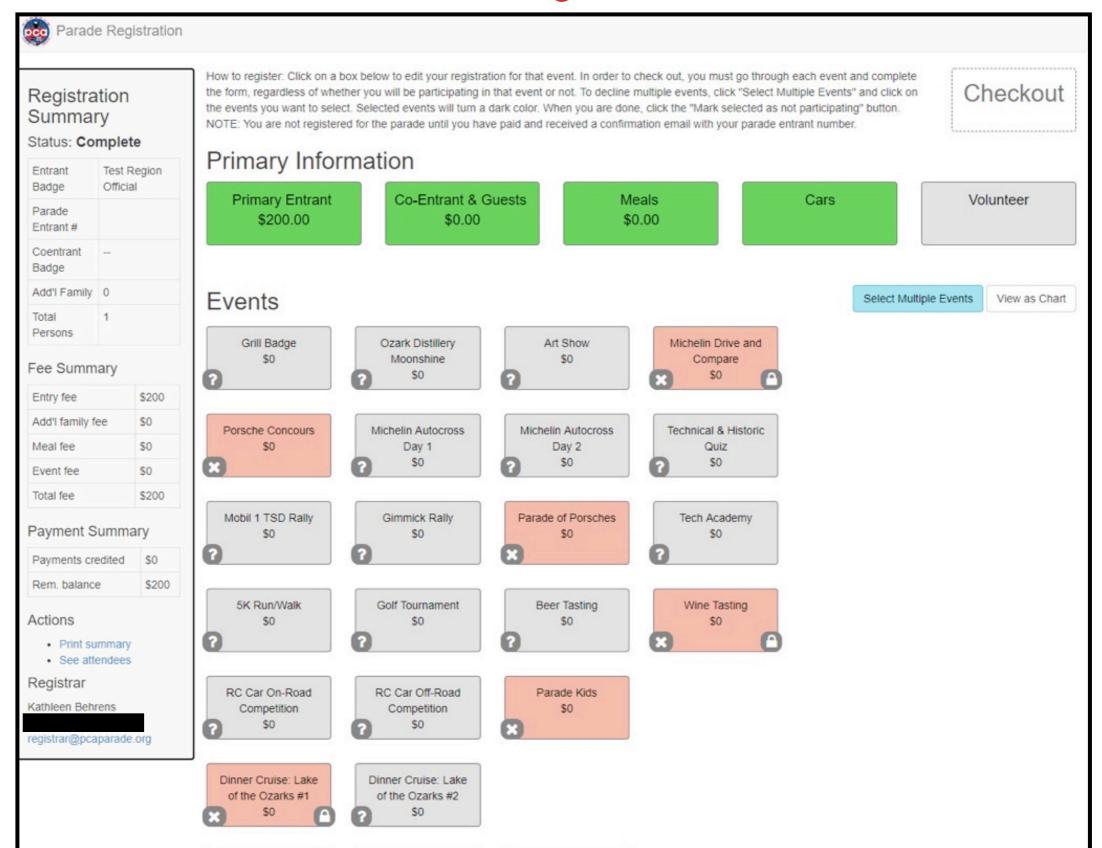

#### This is what the Parade Registration Screen looks like:

| 👼 P | arade Registratio       | on                         |          |                 |                           |            |                                 |                     |
|-----|-------------------------|----------------------------|----------|-----------------|---------------------------|------------|---------------------------------|---------------------|
|     | Volun                   | teer                       |          |                 |                           |            |                                 | Return to dashboard |
|     | Volunteer to he         | elp out around Paradel     |          |                 |                           |            |                                 |                     |
|     | 🕀 Test F                | Region Official            |          |                 |                           |            |                                 | Attending the       |
|     | Do you want             | to be a volunteer work     | ker?     |                 |                           |            |                                 | Voluntoor Porty on  |
|     |                         | al skills or previous Para |          |                 |                           |            | ment. If you don't find your ch | Volunteer Party on  |
|     | Skills                  | do not want to do or let   | US KNOW  | of any specific | physical limitations that | at you m   | ay nave.                        | Saturday?           |
|     | Please note:            |                            |          |                 | ty, you need to work a    | it least ( | one double shift or two single  | gle shifts.         |
|     | T-shirt size:<br>Shifts | Choose a size 🔻            |          |                 |                           |            |                                 |                     |
|     | Select your vo          | lunteer preferences her    |          |                 |                           |            |                                 | More prizes are     |
|     |                         | How many shifts do         | you war  | nt to work?     | Choose a number           | •          |                                 |                     |
|     | Shift 1                 | Choose a day               | •        | Choose an ev    | ent                       | *          | Choose a job                    | given away at the   |
|     | Alt Shift 1             | Choose a day               | ٣        | Choose an ev    | ent                       | *          | Choose a job                    |                     |
|     | Shift 2                 | Choose a day               | ٣        | Choose an ev    | ent                       | ٣          | Choose a job                    | Volunteer Party     |
|     | Alt Shift 2             | Choose a day               | ٣        | Choose an ev    | ent                       | ٣          | Choose a job                    | then all ather      |
|     | Shift 3                 | Choose a day               | ٣        | Choose an ev    | ent                       | ٣          | Choose a job                    | than all other      |
|     | Alt Shift 3             | Choose a day               | *        | Choose an ev    | ent                       | ٣          | Choose a job                    | hanquate            |
|     |                         | Sav                        | e and co | Intinue         | Next                      | Dashb      | oard                            | banquets            |
|     |                         |                            |          |                 |                           |            |                                 |                     |

#### This is what the Parade Registration Screen looks like:

The "Checkout" button will not activate until all boxes are filled with a color. (No gray boxes left)

| Checkout                                                                                                                                                                                       |                               |                                                                                               |                             |                          |     |  |
|------------------------------------------------------------------------------------------------------------------------------------------------------------------------------------------------|-------------------------------|-----------------------------------------------------------------------------------------------|-----------------------------|--------------------------|-----|--|
| You currently have a balance                                                                                                                                                                   | of <b>\$220.00</b> .          |                                                                                               |                             |                          |     |  |
| NOTE: You are not registered                                                                                                                                                                   | for the parade until you have | we paid and received a confirmation                                                           | ation email with your parad | e entrant number.        |     |  |
| Late Fee: Parade entrants reg                                                                                                                                                                  | istering 05.28.2018 (12:01    | am) through 06.10.2018 (11:59                                                                 | ) pm) will be assessed an a | dditional late fee of \$ | 60. |  |
|                                                                                                                                                                                                | registrar@pcaparade.org) i    | ited at the time of registration. P<br>is received by the Parade Regis<br>ere are no refunds. |                             |                          |     |  |
| Please enter your credit card i                                                                                                                                                                | nformation below. We acce     | ept Visa, MasterCard and Ameri                                                                | can Express.                |                          |     |  |
| Payment Information                                                                                                                                                                            | on                            |                                                                                               |                             |                          |     |  |
| Name                                                                                                                                                                                           | Test                          | Region Official                                                                               |                             |                          |     |  |
| Address                                                                                                                                                                                        | 9689 Gerwig Lane              |                                                                                               | Apt/Suite                   |                          |     |  |
|                                                                                                                                                                                                |                               |                                                                                               |                             |                          |     |  |
| City                                                                                                                                                                                           | Columbia                      |                                                                                               | MD                          | 21046                    |     |  |
| Country                                                                                                                                                                                        | US                            |                                                                                               | MD                          | 21046                    |     |  |
| -                                                                                                                                                                                              | us                            |                                                                                               | MD                          | 21046                    |     |  |
| Country<br>Credit Card Informa<br>Since this is not production, here<br>Amex 1                                                                                                                 | us                            |                                                                                               | MD                          | 21046                    |     |  |
| Country<br>Credit Card Informa<br>Since this is not production, here<br>Amex 1<br>Amex 2                                                                                                       | us                            |                                                                                               | MD                          | 21046                    |     |  |
| Country<br>Credit Card Informa<br>Since this is not production, here<br>Amex 1<br>Amex 2<br>Amex Corporate                                                                                     | us                            |                                                                                               | MD                          | 21046                    |     |  |
| Country<br>Credit Card Informa<br>Since this is not production, here<br>Amex 1<br>Amex 2<br>Amex Corporate<br>Discover 1                                                                       | us                            |                                                                                               | MD                          | 21046                    |     |  |
| Country<br>Credit Card Informa<br>Since this is not production, here<br>Amex 1<br>Amex 2<br>Amex Corporate<br>Discover 1<br>Discover 2                                                         | us                            |                                                                                               | MD                          | 21046                    |     |  |
| Country<br>Credit Card Informa<br>Since this is not production, here<br>Amex 1<br>Amex 2<br>Amex Corporate<br>Discover 1<br>Discover 2<br>Mastercard 1                                         | us                            |                                                                                               | MD                          | 21046                    |     |  |
| Country<br>Credit Card Informa<br>Since this is not production, here<br>Amex 1<br>Amex 2<br>Amex Corporate<br>Discover 1<br>Discover 2<br>Mastercard 1<br>Mastercard 2                         | us                            |                                                                                               | MD                          | 21046                    |     |  |
| Country<br>Credit Card Informa<br>Since this is not production, here<br>Amex 1<br>Amex 2<br>Amex Corporate<br>Discover 1<br>Discover 2<br>Mastercard 1<br>Mastercard 2<br>Visa 1               | us                            |                                                                                               | MD                          | 21046                    |     |  |
| Country<br>Credit Card Information<br>Since this is not production, here<br>Amex 1<br>Amex 2<br>Amex Corporate<br>Discover 1<br>Discover 2<br>Mastercard 1<br>Mastercard 2<br>Visa 1<br>Visa 2 | us                            |                                                                                               | MD                          | 21046                    |     |  |
| Country<br>Credit Card Informa<br>Since this is not production, here<br>Amex 1<br>Amex 2<br>Amex Corporate<br>Discover 1<br>Discover 2<br>Mastercard 1<br>Mastercard 2<br>Visa 1               | us                            |                                                                                               | MD                          | 21046                    |     |  |