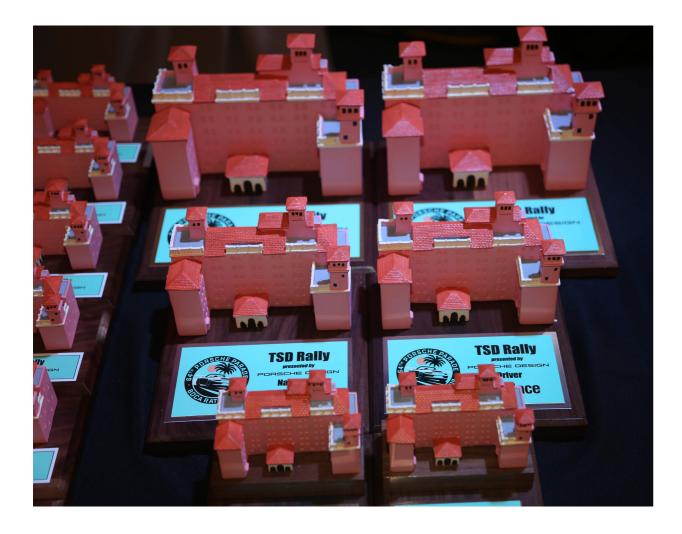

# Porsche Design TSD Rally Banquet

#### Wednesday Evening, June 21

- TSD Rally Awards
- Region Website/Newsletter Awards
- Buffet
- Plated Kids Meal Option
- 7:00 pm Social
- 7:30 pm Dinner
- Door Prizes