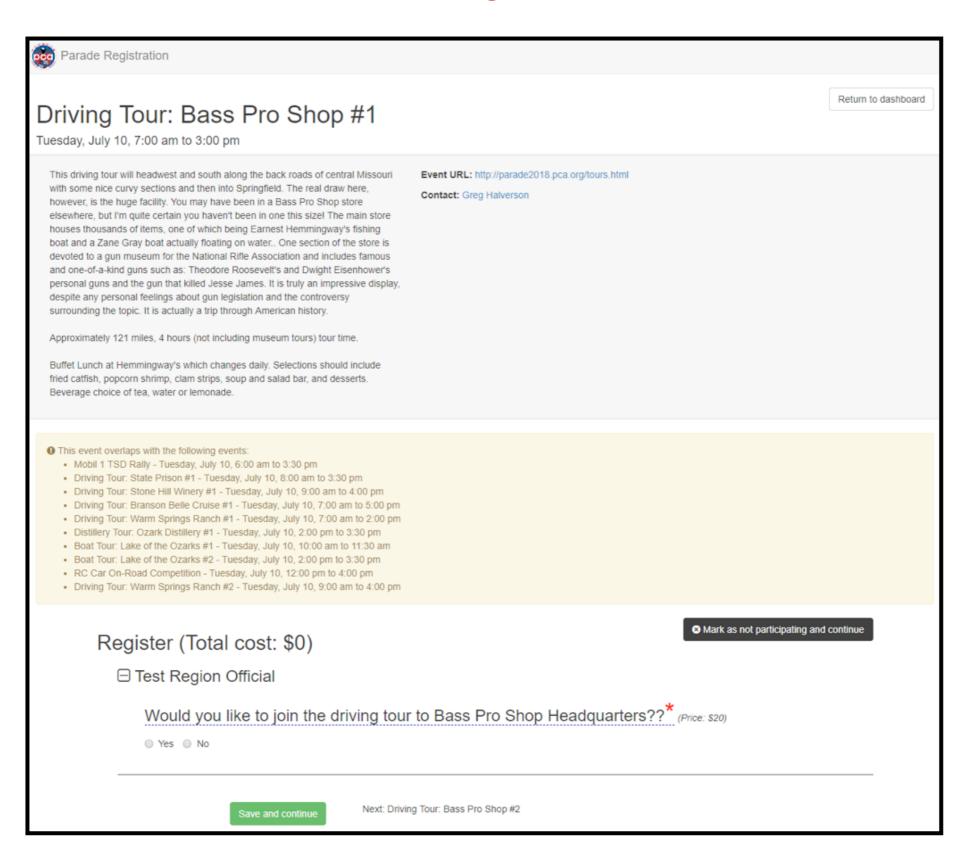

### You Must Register for Parade in Advance

There is no onsite registration.

You must register for all banquets, most events, tours, and activities in advance.

The last day to register for banquets, most events and activities is May 13, 2023.

Register early! Events will fill quickly.

# Be Aware of Specific Requirements for Competitive Events

Many competitive events have check-in deadline and/or safety requirements (helmets), such as passing a tech inspection.

Read the Parade Competition Rules (PCRs) and make sure you know what the requirements are for your events.

The PCRs and Inspection Forms are available on the Parade website. Know your class and/or category!

www.PorscheParade.org

### You Can Participate in Select Events with Your Non-Porsche Car

Parade Attendees are PCA Members from all over the United States and Canada. Due to the distance from home, many attendees choose to fly to Parade and rent a car.

### Parade Attendees may participate in the Driving Tours and Gimmick Rally with any car not just a Porsche!

### You Can Modify Your Parade Registration

You can modify your Parade Registration up until May 13, 2023.

You can sign up for additional events and activities, or decide not to participate in activities you originally signed up for.

If you modify your registration to add activities, additional fees may be due.

If you modify your registration to remove activities, refunds will be issued *after* registration has closed.

You have the freedom to change your mind. But only until May 13!